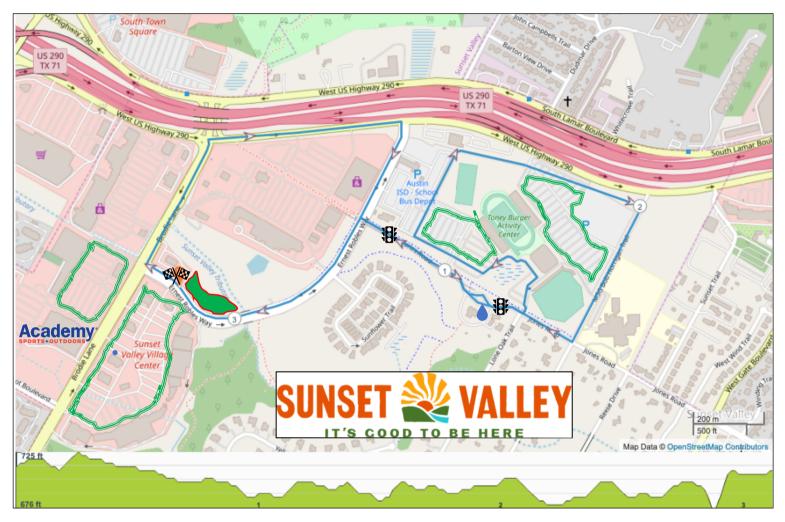

- Course boundary
- Water stop
- Parking areas
- Finish line festival

- Start/Finish line

- Mile Markers

- Two-way traffic

影

- Directions:
- Start on Ernest Robles Way
- Turn right on Brodie Lane
- Turn right onto US Hwy 290
- Turn right on Ernest Robles Way
- Turn left on Jones Road
- Turn left into Toney Burger parking lot
- Turn right in parking lot
- Turn right in parking lot (school bus depot)
- Turn right in parking lot
- Turn right on MSG Bob Horrigan Trail
- Turn right on Jones Road
- Turn left on Ernest Robles Way
- 5k FINISH!!
- 10K Repeat Above for a second loop!

## **Route Information:**

Route Length: 3.116 miles Total Ascent: 127 feet Total Descent: 131 feet